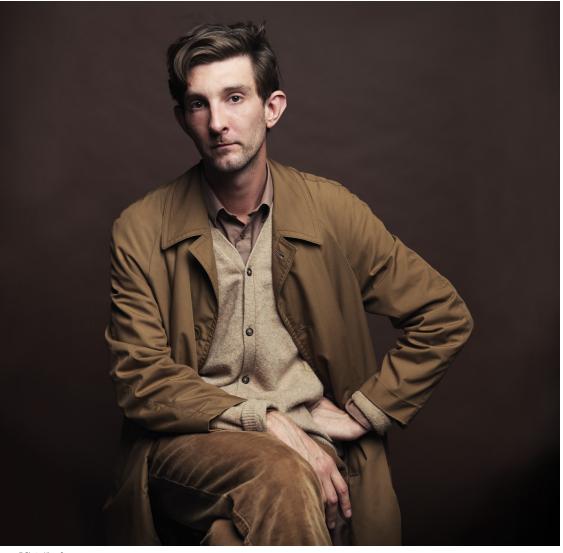

### Lighting Diagram

- A. Umbrella XL, Silver with Umbrella XL Diffusor -1.5
- B. Polyboard Black

Aperature: f/4,8 Shutter speed: 1/1500 ISO: 100

## **Popular applications**

· Background illumination

· Group portrait

Interior

• On location

• Portrait