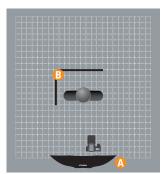

### Lighting Diagram

- A. Umbrella XL, Silver with Umbrella XL Diffusor -1.5
- B. Polyboard Black

Aperature: f/4,8 Shutter speed: 1/1500 ISO: 100