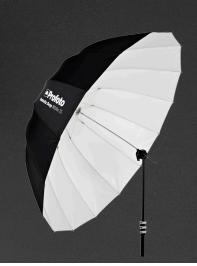

# Umbrella Deep L & XL Size L: 130cm / 51", Size XL: 165cm / 65"

Deeper Shape for a Broader Range of Possibilities.

Umbrella Deep has a deeper, more parabolic shape than the average umbrella. The deeper shape gives the photographer better control of the light spread. It also allows the photographer to focus and shape the light by simply sliding the umbrella shaft in its holder. In addition, Umbrella Deep is remarkably reliable and sturdy. Umbrella Deep is available in two sizes (L 130cm/51" and XL 165cm/65") and in three fabrics: White, Silver and Translucent.

# Umbrella Deep L & XL

#### 7 Important product advantages & user benefits

- 1. Large light source that creates a soft and even light spread.
- 2. Deeper shape for better control and precise light shaping.
- 3. 16 strong glass fiber rods for a rounder shape and a more even light spread.
- 4. Made with heat resistant, high-quality fabrics to provide a superior quality of light through years of heavy-duty use.
- 5. Surface treated metallic elements to prevent rust and discoloration.
- 6. Optional diffuser available for a softer, more even light spread.
- Delivered with a high-quality bag that protects the umbrella when stored and during transport.

#### **Fabrics**

Translucent
The Translucent Umbrellas are actually diffusers that create a softer and more even light spread with less contrast.

White White reflects the light in a natural way.