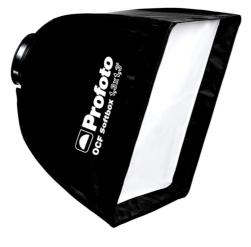

### PROFOTO OCF SOFTBOX 1,3 X 1,3<sup>°</sup>

Varenummer: PROF101213

#### Ideal for head and shoulder portraits, used with off-camera flashes

OCF Softboxes create a soft and flattering light and they're designed to be fast and easy to use on location. Constructed from a unique material, they are lightweight and easy to fold and unfold, which makes them very compact and portable to carry in your location lighting bag. Add to that the fixed diffuser, the patent-pending speedring and the color-coded rods for extra fast set-up. The OCF Softbox Square is popular for shooting people, especially on head and shoulder portraits where it provides an even, soft-edged and flattering light on all sides that seems to wrap around the subject.

#### Profoto OCF Softbox 1.3x1.3' features

- Creates a soft and flattering light
- Color-coded rods and fixed diffusers for fast and easy setup
- Compact and lightweight
- Made with high-quality fabrics
- Requires an OCF Speedring (sold separately)
- Use with an optional softgrid for even more precise light shaping
- Delivered in a labeled soft bag